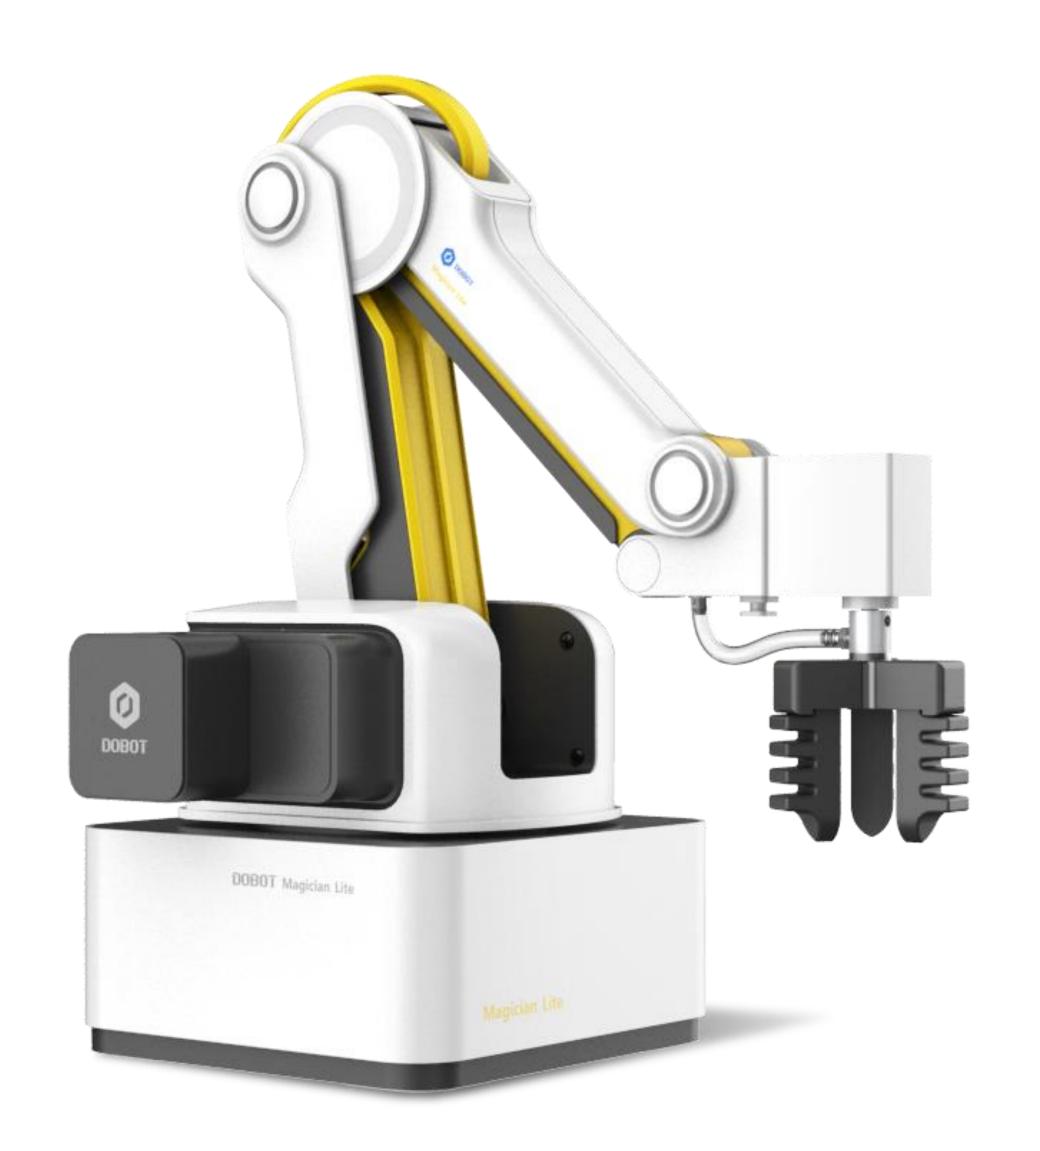

DOBOT Magician Lite

## **Outsmart Robots in the Future**

**±0.2**MM REPEATED POSITIONING ACCURACY

**Turn Creativity into Reality** 

## 0.25KG PAYLOAD

**Easily meet teaching Needs** 

WEIGHT 2.4KG

Portable and Flexible easy to Deploy

COLLISION DETECTION

Strengthened Safety

TEACH & PLAY
Easy to get started
intuitive and interactive

LIFE TIME: 5000+ Hours Class Sessions