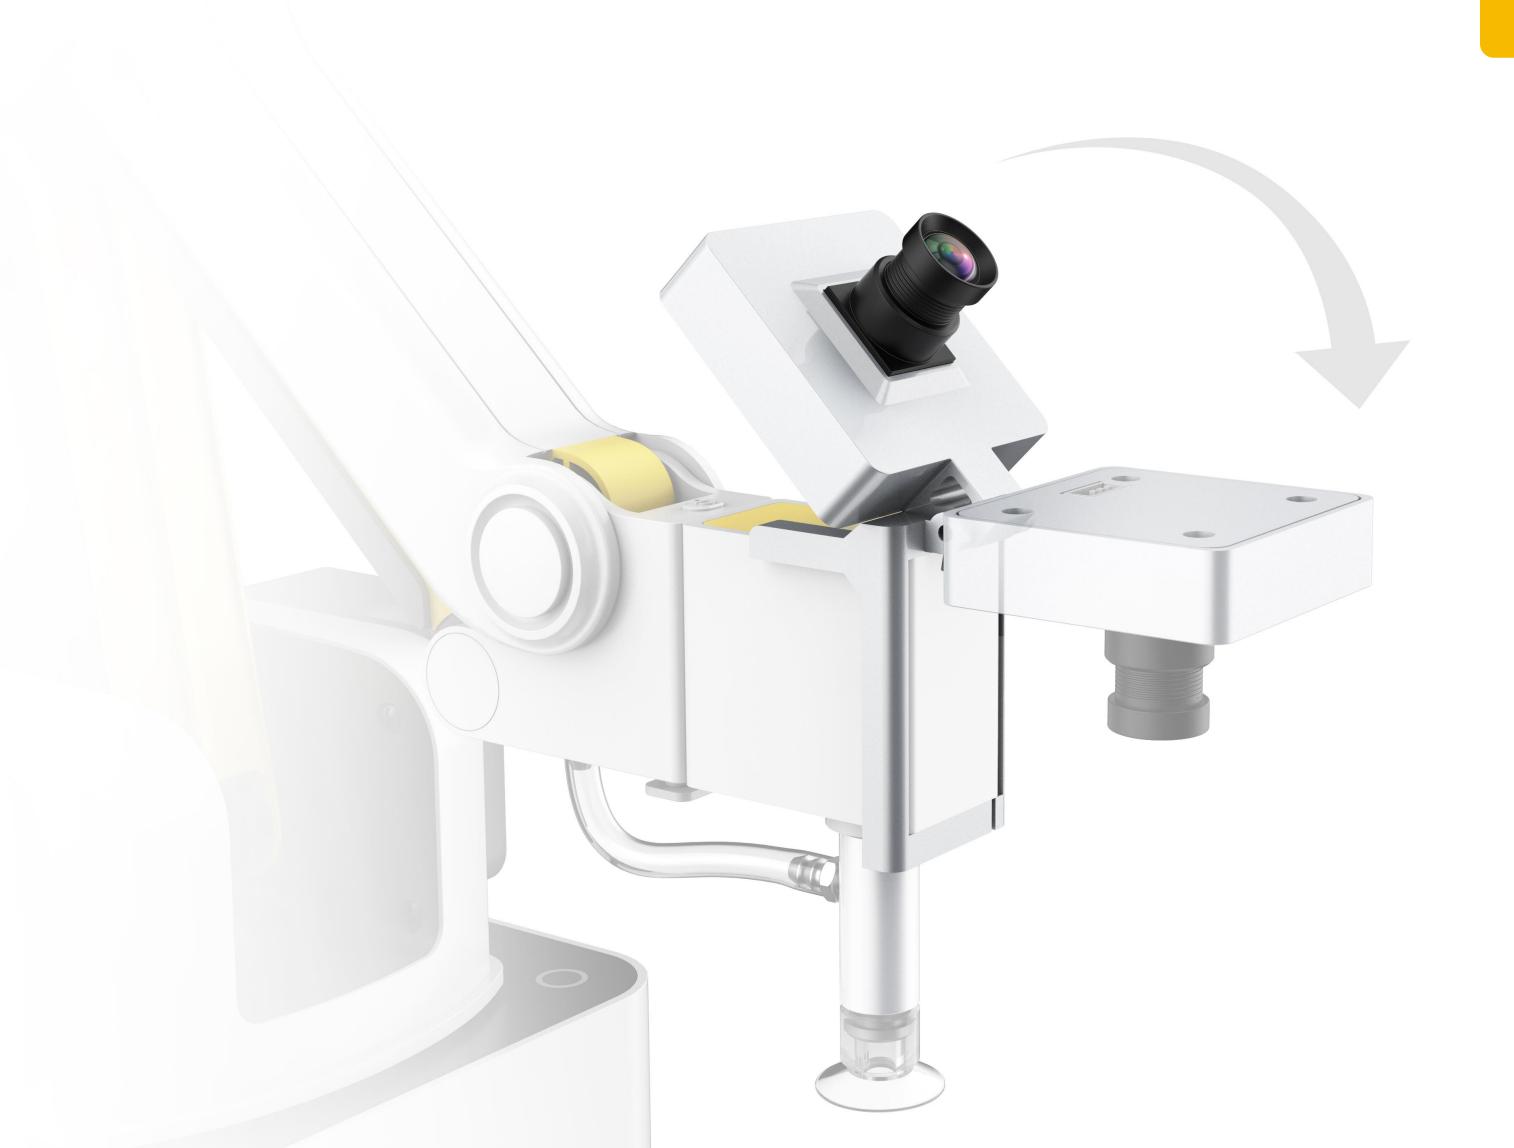

## Al smart camera

Camera, microphone

**No-distortion Camera** 

Flexible Angling

Magician Lite Software Platform