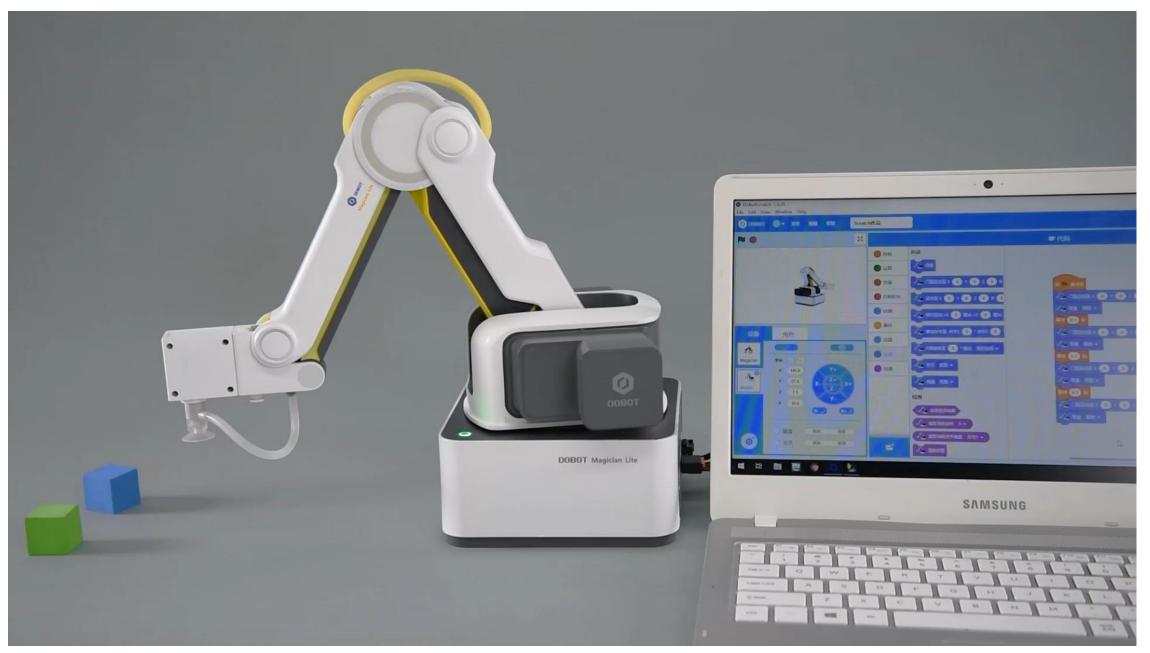

### Scratch & Python

## DobotScratch

Al-powered Graphical Programming Platform

## DobotScratch