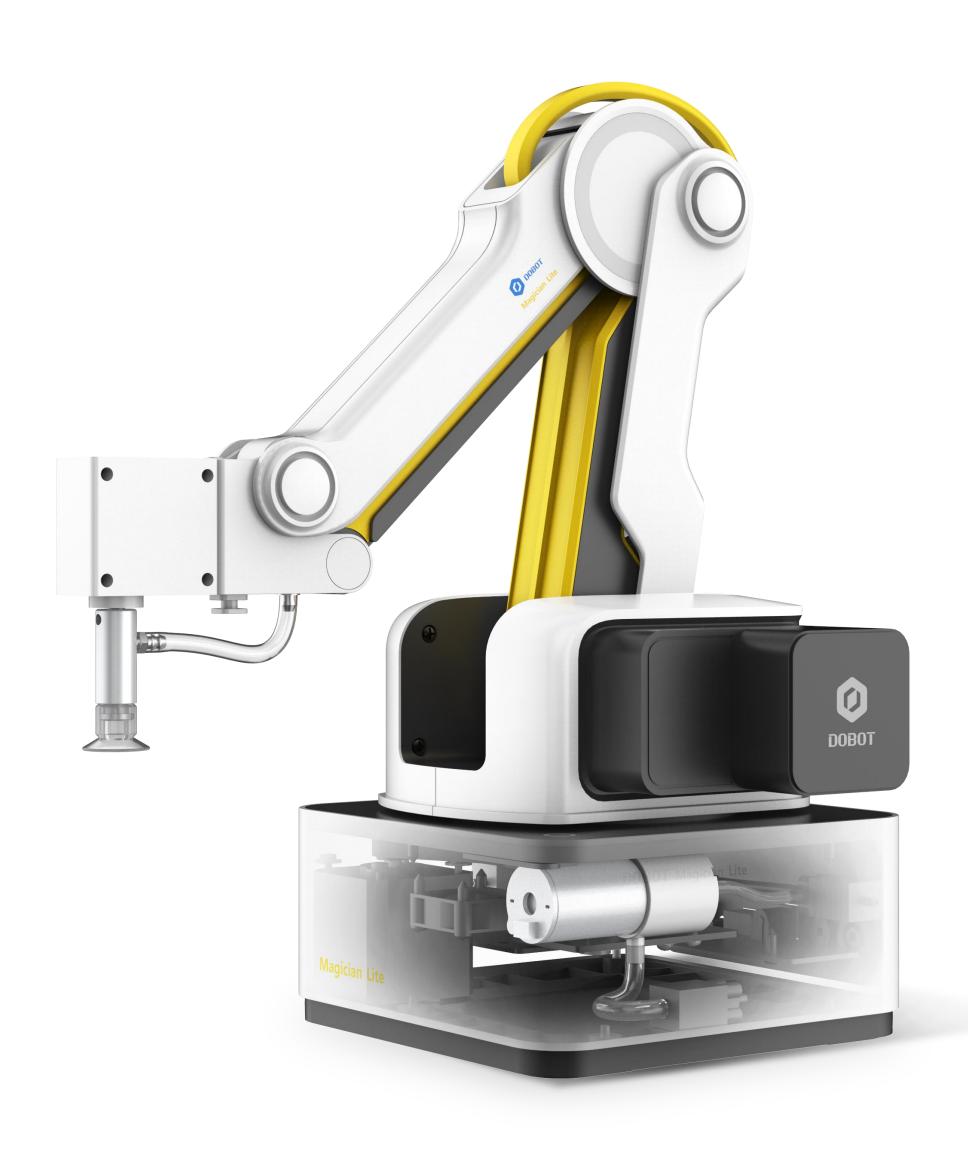

## 0.25KG PAYLOAD

**Easily meet teaching Needs** 

WEIGHT 2.4KG

Portable and Flexible easy to Deploy

COLLISION DETECTION

Strengthened Safety

TEACH & PLAY
Easy to get started
intuitive and interactive

LIFE TIME: 5000+ Hours Class Sessions

#### CHANGE END TOOL IN ONE SNAP

Plug & Play

**SUCTION CUP** 

Precise and simple easy to use

FLEXIBLE GRIPPER

Futuristic tech Limitless creative possibilities PEN HOLDER

Flexible pen point for smooth writing