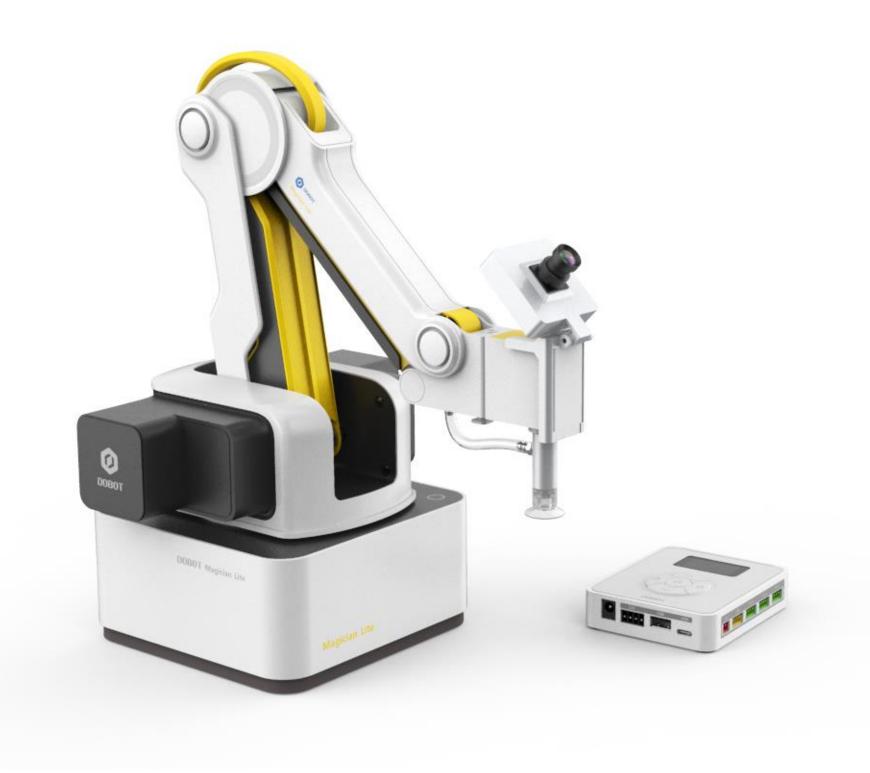

## Al smart camera

Camera, microphone

**No-distortion Camera** 

Flexible Angling

Magician Lite Software Platform