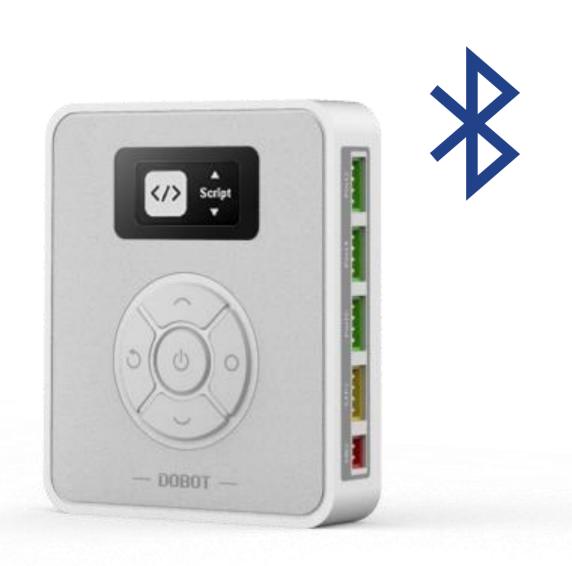

STAND-ALONE MODE

ONLINE MODE

## RICHEXPANSION

MULTI-FUNCTIONAL COMMUNICATI ON INTERFACE X2 STEE PARTS POINTS PARTS PARTS

12V CONTROLLABLE POWER SUPPLY INTERFACE X2

STEPPER MOTOR EXPANSION INTERFACE X2

GENERAL PURPOSE I/O EXPANSION INTERFACE