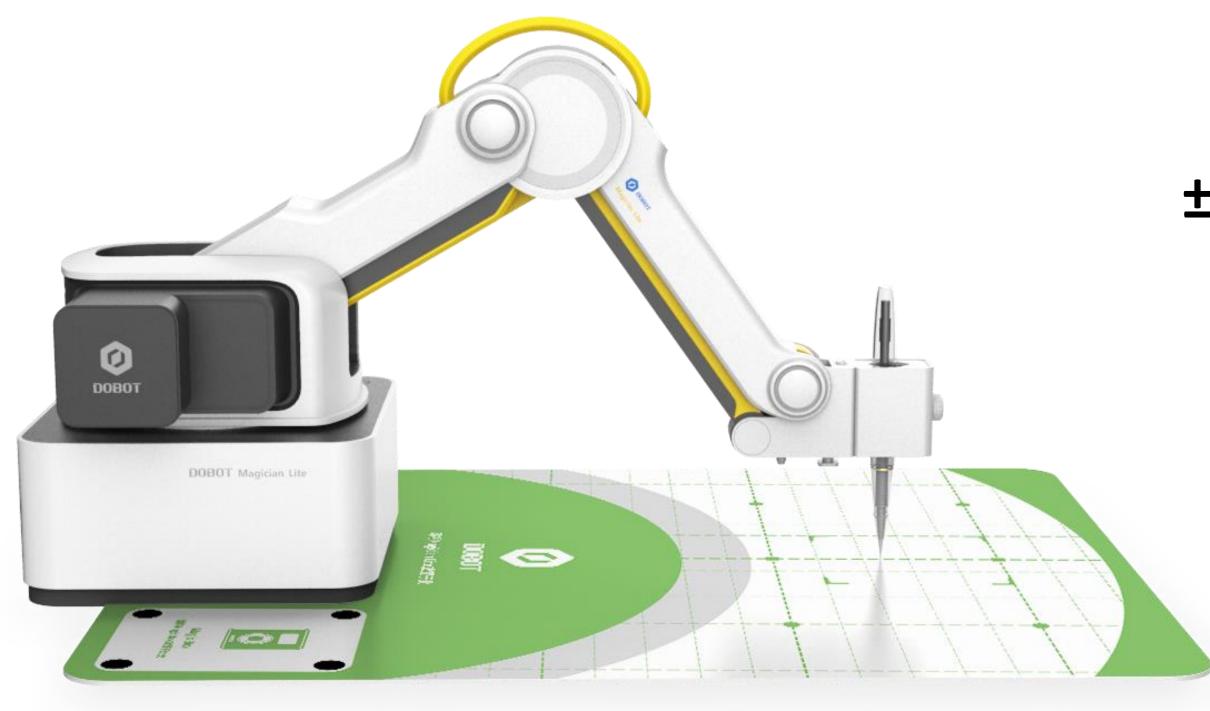

## **Outsmart Robots in the Future**

**±0.2**MM REPEATED POSITIONING ACCURACY

**Turn Creativity into Reality** 