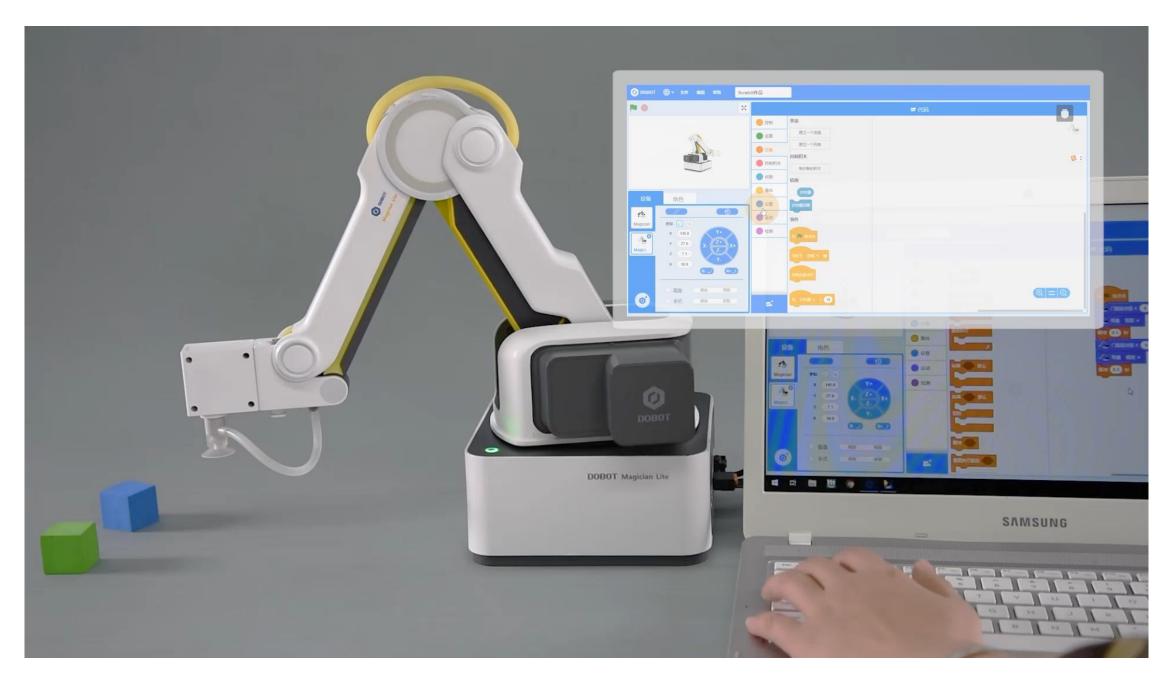

### Scratch & Python

## One-Stop Learning Platform

```
### | ### | ### | ### | ### | ### | ### | ### | ### | ### | ### | ### | ### | ### | ### | ### | ### | ### | ### | ### | ### | ### | ### | ### | ### | ### | ### | ### | ### | ### | ### | ### | ### | ### | ### | ### | ### | ### | ### | ### | ### | ### | ### | ### | ### | ### | ### | ### | ### | ### | ### | ### | ### | ### | ### | ### | ### | ### | ### | ### | ### | ### | ### | ### | ### | ### | ### | ### | ### | ### | ### | ### | ### | ### | ### | ### | ### | ### | ### | ### | ### | ### | ### | ### | ### | ### | ### | ### | ### | ### | ### | ### | ### | ### | ### | ### | ### | ### | ### | ### | ### | ### | ### | ### | ### | ### | ### | ### | ### | ### | ### | ### | ### | ### | ### | ### | ### | ### | ### | ### | ### | ### | ### | ### | ### | ### | ### | ### | ### | ### | ### | ### | ### | ### | ### | ### | ### | ### | ### | ### | ### | ### | ### | ### | ### | ### | ### | ### | ### | ### | ### | ### | ### | ### | ### | ### | ### | ### | ### | ### | ### | ### | ### | ### | ### | ### | ### | ### | ### | ### | ### | ### | ### | ### | ### | ### | ### | ### | ### | ### | ### | ### | ### | ### | ### | ### | ### | ### | ### | ### | ### | ### | ### | ### | ### | ### | ### | ### | ### | ### | ### | ### | ### | ### | ### | ### | ### | ### | ### | ### | ### | ### | ### | ### | ### | ### | ### | ### | ### | ### | ### | ### | ### | ### | ### | ### | ### | ### | ### | ### | ### | ### | ### | ### | ### | ### | ### | ### | ### | ### | ### | ### | ### | ### | ### | ### | ### | ### | ### | ### | ### | ### | ### | ### | ### | ### | ### | ### | ### | ### | ### | ### | ### | ### | ### | ### | ### | ### | ### | ### | ### | ### | ### | ### | ### | ### | ### | ### | ### | ### | ### | ### | ### | ### | ### | ### | ### | ### | ### | ### | ### | ### | ### | ### | ### | ### | ### | ### | ### | ### | ### | ### | ### | ### | ### | ### | ### | ### | ### | ### | ### | ### | ### | ### | ### | ### | ### | ### | ### | ### | ### | ### | ### | ### | ### | ### | ### | ### | ### | ### | ### | ### | ### | ### | ### | ### | ### | ### | ### | ### | ### |
```