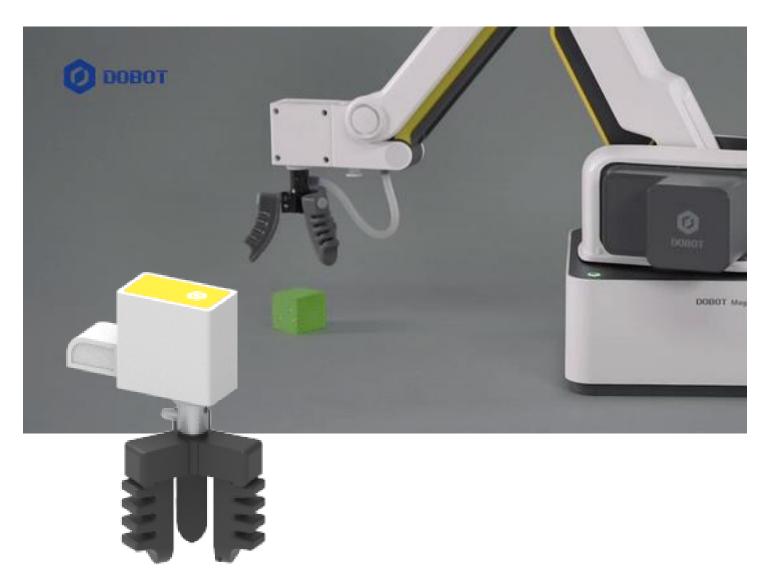

#### CHANGE END TOOL IN ONE SNAP

Plug & Play

**SUCTION CUP** 

Precise and simple easy to use

FLEXIBLE GRIPPER

Futuristic tech Limitless creative possibilities PEN HOLDER

Flexible pen point for smooth writing

SIMPLE & ELEGANT

Magician Lite Accessories