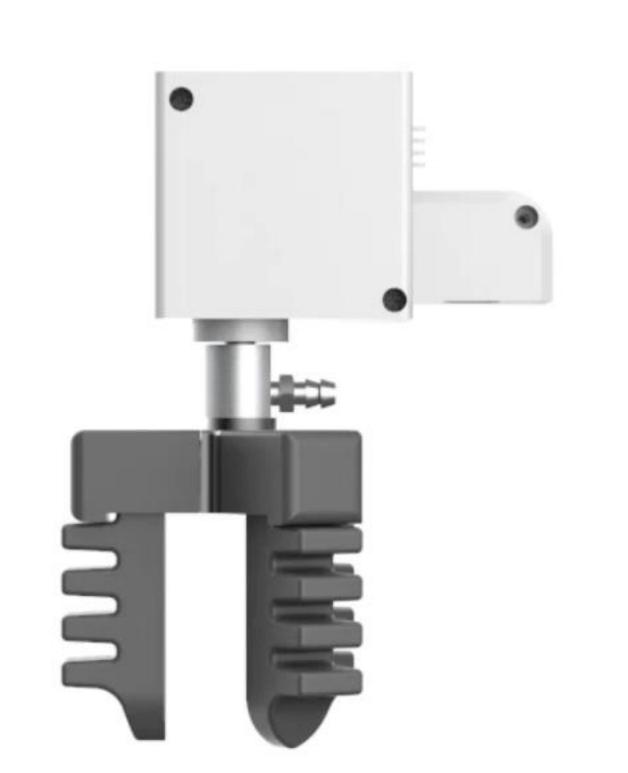

#### CHANGE END TOOL IN ONE SNAP

Plug & Play

**SUCTION CUP** 

Precise and simple easy to use

FLEXIBLE GRIPPER

Futuristic tech Limitless creative possibilities PEN HOLDER

Flexible pen point for smooth writing

SIMPLE & ELEGANT

Magician Lite Accessories