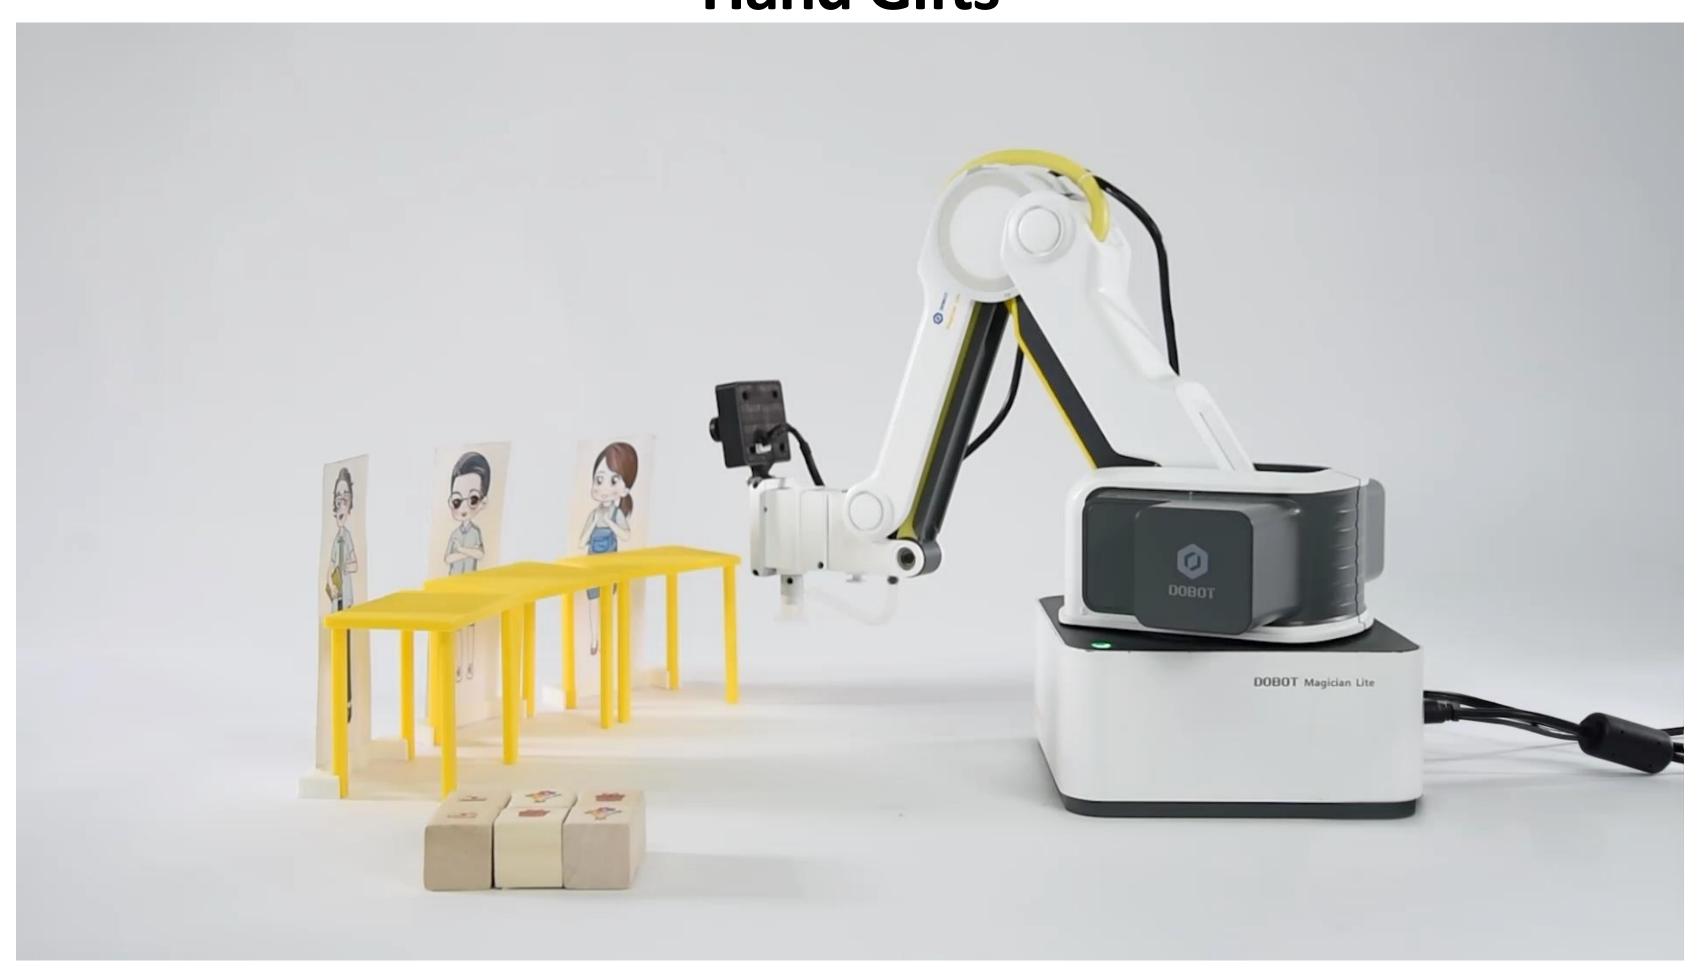

LLABLE POWER SUPPLY INTERFACE X2

STEPPER MOTOR EXPANSION INTERFACE X2

GENERAL PURPOSE I/O EXPANSION INTERFACE









Robotic + Magic arm Box

mobile platform

smart car

more



## **Intelligent Control Interconnected**







Power Box

60min Battery Life

Easy to Deploy

Break Venue restrictions



## Al smart camera

Camera, microphone

**No-distortion Camera** 

Flexible Angling

Magician Lite Software Platform

## DobotScratch

Al-powered Graphical Programming Platform



## DobotScratch

# CAPABILITIES USED IN TYPICAL AI APPLICATIONS







**OCR TEXT RECOGNITION** 



#### COGNITIVE PERCEPTION OF AI



# THE APPLICATION AND PRACTICE OF AI Al Waiter



#### THE APPLICATION AND PRACTICE OF AI

#### **Smart warehouse**



#### THE APPLICATION AND PRACTICE OF AI

## **Hand Gifts**



#### THE APPLICATION AND PRACTICE OF AI

**Garbage Classification** 



#### MINIATURE IMMERSIVE SCENARIO LEARNING





#### **CURRICULUM**

**FUN-BASED** 

48 LESSONS, 156 HOURS, PROJECT-BASED LEARNING

INNOVATIVE THINKING TRAINING

ALL-AGE SPIRAL CURRICULUM



EXPERIENTIAL LEARNING: PERCEPTION & EXPERIENCE

PROJECT-BASED LEARNING: COMPUTING & REASONING

TOPIC-BASED LEARNING: CREATION & CREATIVITY

# ENVIRONMENTAL PROTECTION CHALLENGE CONTEST