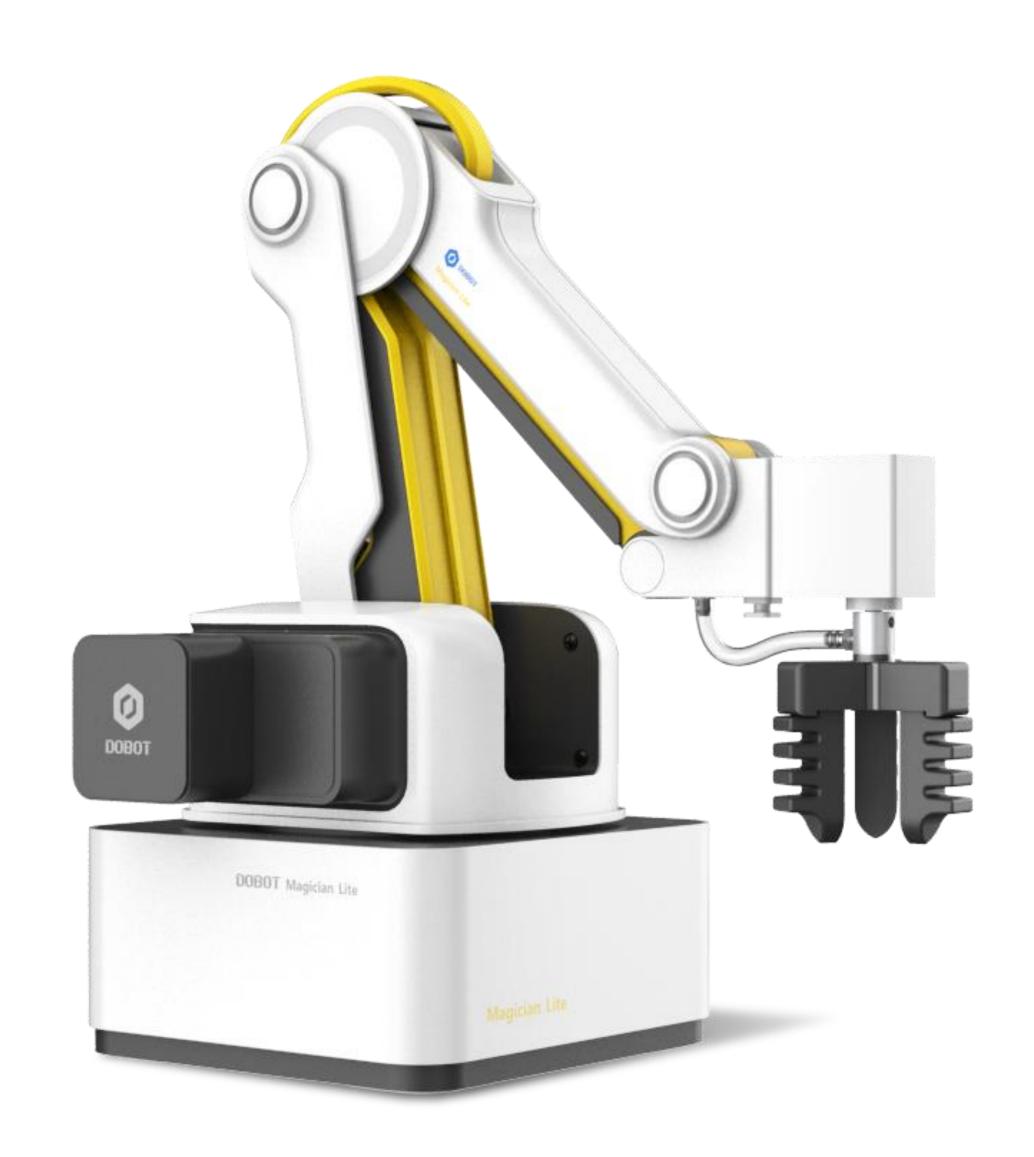

DOBOT Magician Lite

## **Outsmart Robots in the Future**

**±0.2**MM REPEATED POSITIONING ACCURACY

**Turn Creativity into Reality** 

## 0.25KG PAYLOAD

**Easily meet teaching Needs** 

WEIGHT 2.4KG

Portable and Flexible easy to Deploy

COLLISION DETECTION

Strengthened Safety

TEACH & PLAY
Easy to get started
intuitive and interactive

LIFE TIME: 5000+ Hours Class Sessions