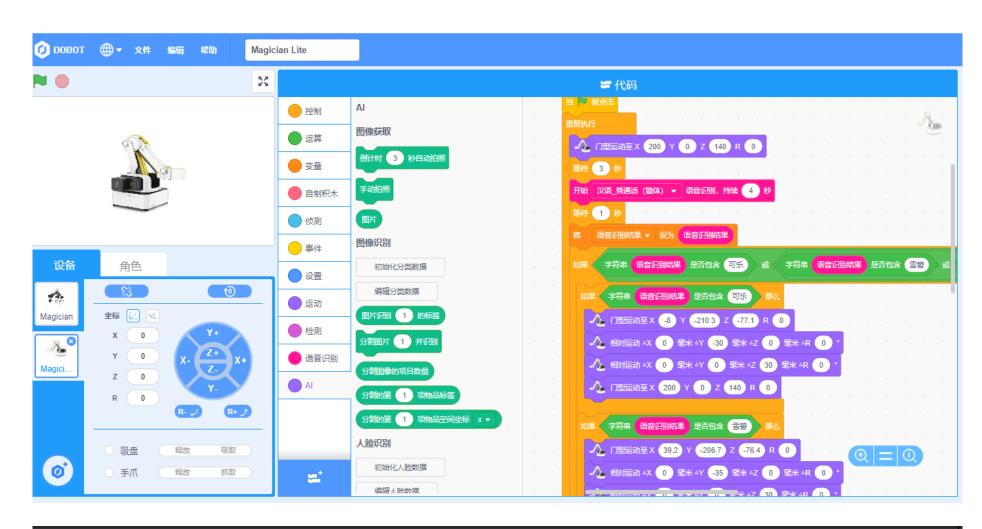

## DobotScratch

Al-powered Graphical Programming Platform

# CAPABILITIES USED IN TYPICAL AI APPLICATIONS

**OCR TEXT RECOGNITION** 

# THE APPLICATION AND PRACTICE OF AI Al Waiter

#### THE APPLICATION AND PRACTICE OF AI