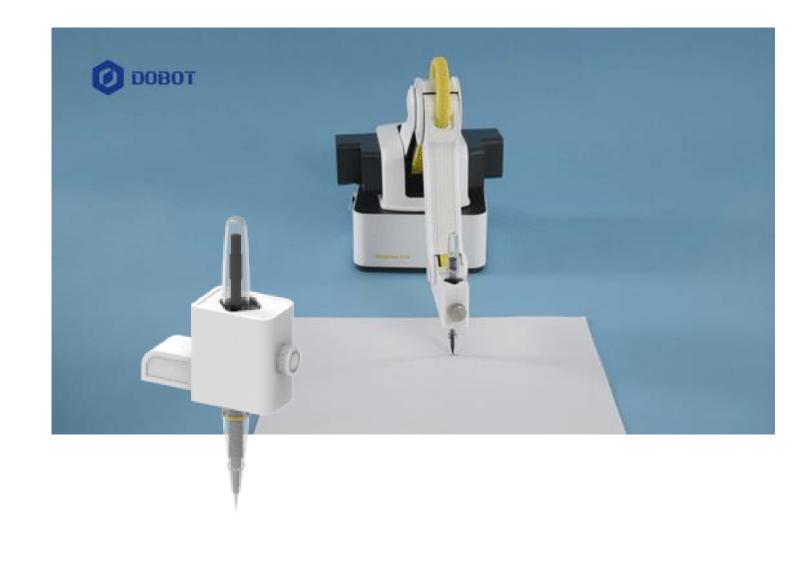

#### CHANGE END TOOL IN ONE SNAP

Plug & Play

**SUCTION CUP** 

Precise and simple easy to use

FLEXIBLE GRIPPER

Futuristic tech Limitless creative possibilities PEN HOLDER

Flexible pen point for smooth writing