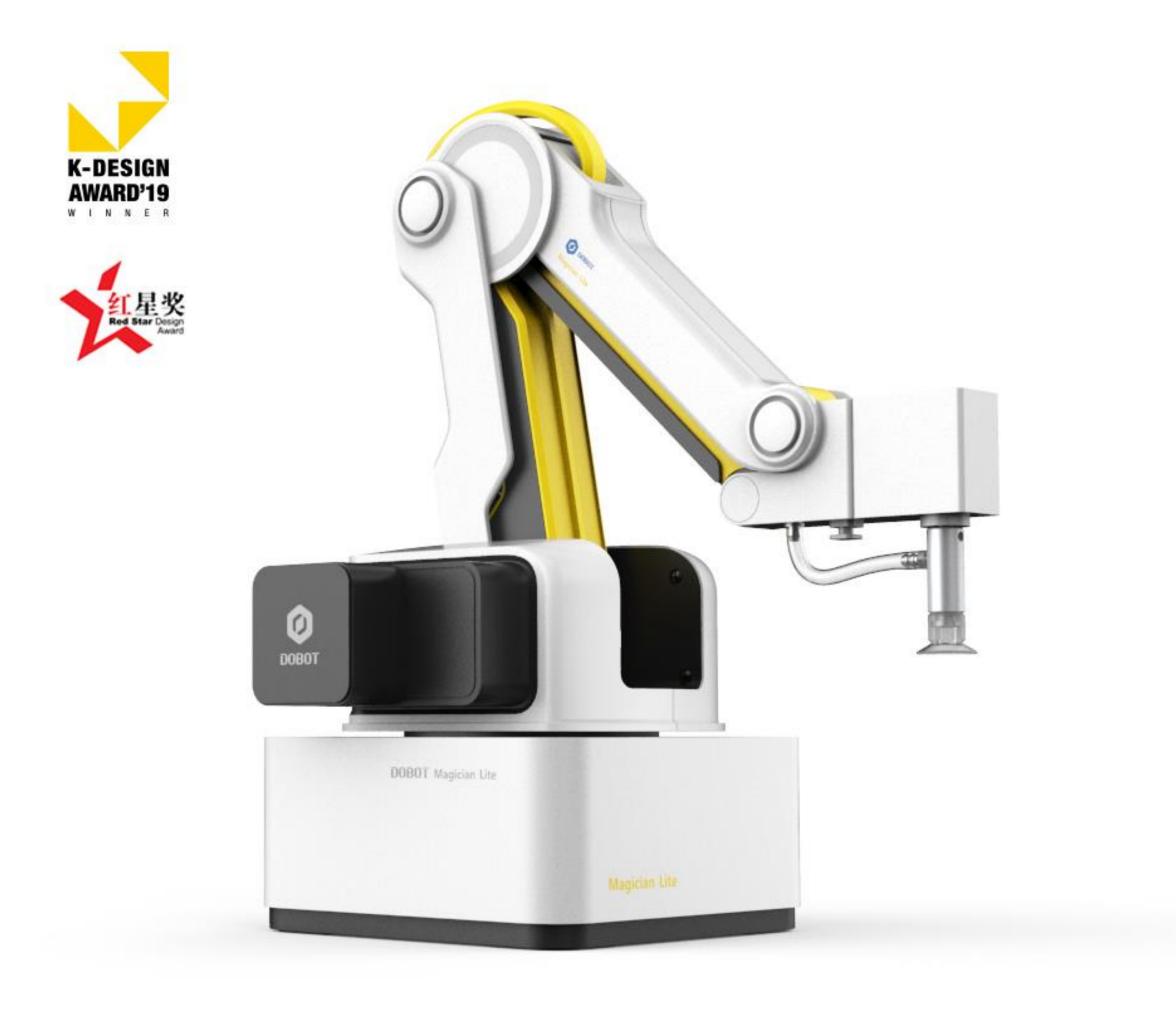

## **Outsmart Robots in the Future**

**±0.2**MM REPEATED POSITIONING ACCURACY

**Turn Creativity into Reality** 

## 0.25KG PAYLOAD

**Easily meet teaching Needs** 

WEIGHT 2.4KG

Portable and Flexible easy to Deploy

COLLISION DETECTION

Strengthened Safety

TEACH & PLAY
Easy to get started
intuitive and interactive

LIFE TIME: 5000+ Hours Class Sessions