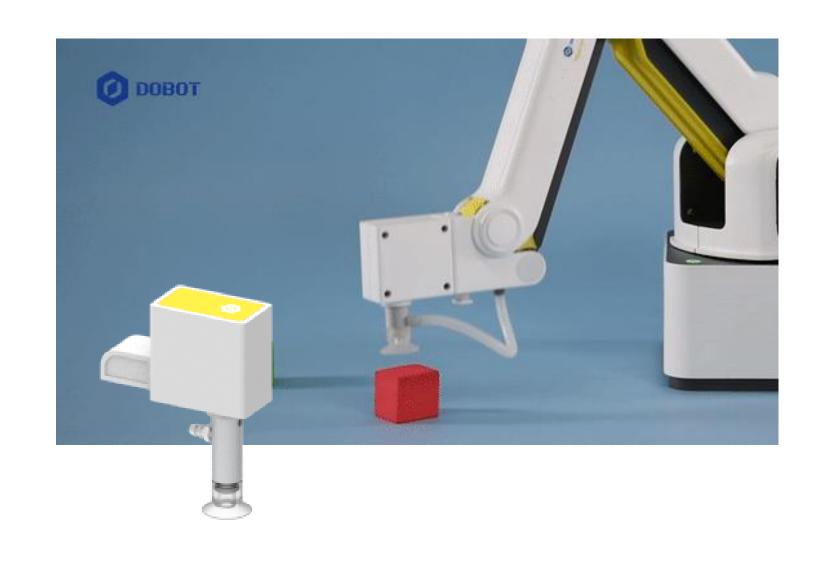

DOBOT Magician Lite

#### **Outsmart Robots in the Future**



DOBOT Magician Lite

## **Outsmart Robots in the Future**



**±0.2**MM REPEATED POSITIONING ACCURACY

**Turn Creativity into Reality** 

## 0.25KG PAYLOAD

**Easily meet teaching Needs** 





WEIGHT 2.4KG

Portable and Flexible easy to Deploy







COLLISION DETECTION

Strengthened Safety

TEACH & PLAY
Easy to get started
intuitive and interactive



LIFE TIME: 5000+ Hours Class Sessions

Abundant teaching assets

#### **BUILT-IN AIR PUMP**

## Tidier classroom



#### CHANGE END TOOL IN ONE SNAP

Plug & Play











**SUCTION CUP** 

Precise and simple easy to use

FLEXIBLE GRIPPER

Futuristic tech Limitless creative possibilities PEN HOLDER

Flexible pen point for smooth writing



SIMPLE & ELEGANT

Magician Lite Accessories

## Magic Box

Magic Box for Unlimited Creativity & Possibilities



### Scratch & Python

## One-Stop Learning Platform





```
### | ### | ### | ### | ### | ### | ### | ### | ### | ### | ### | ### | ### | ### | ### | ### | ### | ### | ### | ### | ### | ### | ### | ### | ### | ### | ### | ### | ### | ### | ### | ### | ### | ### | ### | ### | ### | ### | ### | ### | ### | ### | ### | ### | ### | ### | ### | ### | ### | ### | ### | ### | ### | ### | ### | ### | ### | ### | ### | ### | ### | ### | ### | ### | ### | ### | ### | ### | ### | ### | ### | ### | ### | ### | ### |